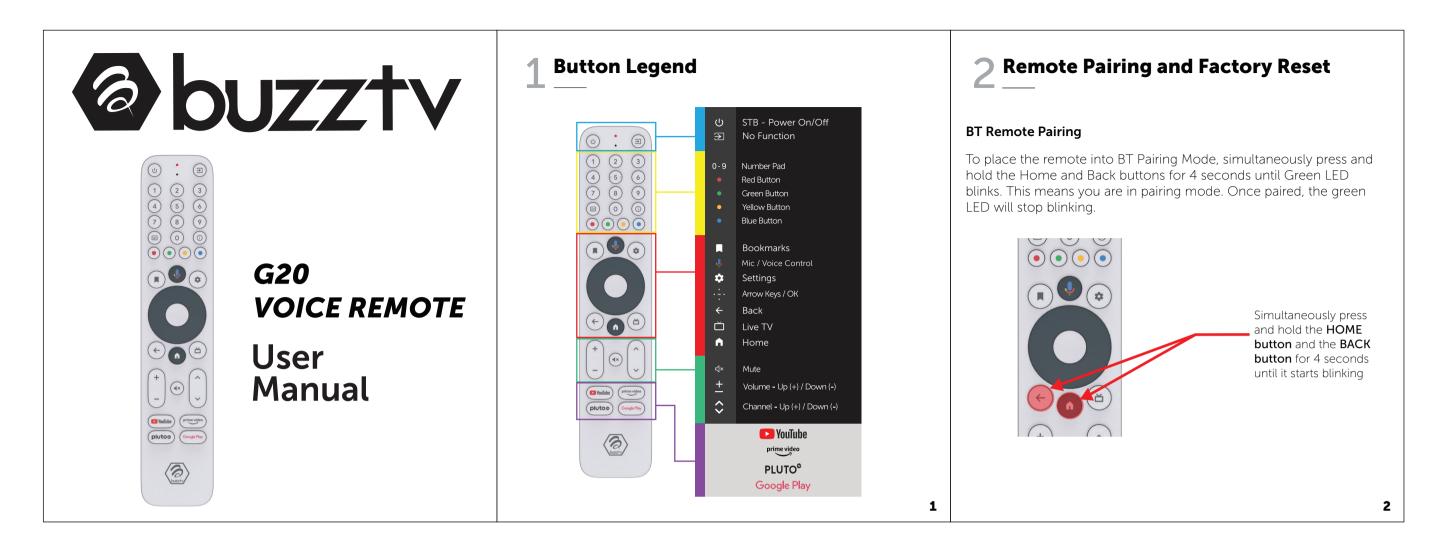

### **BT Remote Factory Reset**

Press and hold the OK button and the Mute button for longer than 4 seconds.

Hold the **OK button** and the **Mute button** for 4 seconds until it blinks 2 times

3