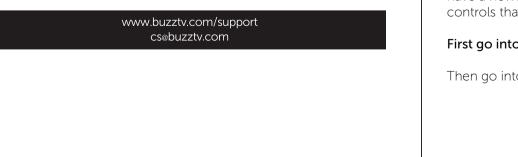

### Note when using with a newer TV

When using with the P6 PowerStation or the X5 Super Sport, If you have a newer TV it maybe compatibe to use the HDMI CEC Audio controls that will allow you to control the TVs Volume.

#### First go into volume settings and turn off MAX volume Enabled

Then go into HDMI CEC settings & enable Volume control