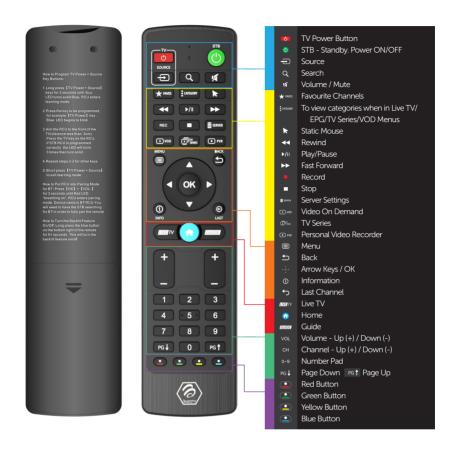

## **BT-100** Remote

Learning methods please see as below:

- Long Press the "TV Power" + "Source" keys on the BT-100 RCU at the same time for 3 seconds until the Blue LED turns solid Blue. The RCU has now entered learning mode.
- 2. Press the key on the BT-100 RCU to be programmed, for example "TV Power" Key, the Blue LED will start blinking.
- **3.** Aim the TV RCU that you want to learn from towards the front of this BT-100 RCU (Distance less than 3cm).

Press the button on the TV RCU that you want the BT-100 RCU remote to learn from. If the BT100 RCU is programmed correctly the Blue LED on the BT-100 \ RCU will blink 3 times then turn solid Blue.

This will indicate that you have programmed it properly.

- 4. Repeat Steps 2-3 for the "Source" button.
- 5. Short press "TV Power" key + "Source" key at the same time on the BT-100 RCU to exit learning remote.